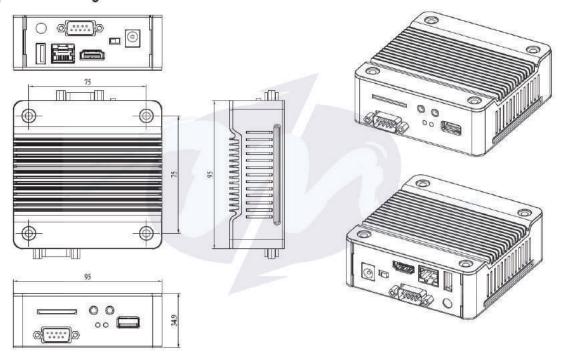

0~240V; Output-DC 15V@1.5A                     |
| Operating Temperature | 0~+60°C (32~+140°F) / -20~+70°C (-4~+158°F) Optional           |
| Storage Temperature   | -30~ +70°C (-22~+158°F)                                        |
| Operating Humidity    | 0% ~ 90% Relative Humidity, Non-Condensing                     |
| Operating System      | Android 4.4.4                                                  |
| Dimensions            | 95 x 95 x 34.9mm (3.74 x 3.74 x 1.38 inches)                   |
| Weight                | 338g                                                           |
| Certificate           | CE / FCC / VCCI                                                |
|                       |                                                                |

# Appearance Diagram



Unit: mm

## I/O Overview

#### **EB-AN Series Front site**



#### **EB-AN Series Rear site**





Copyright (C) 2018 DMP Electronics Inc. All rights reserved.