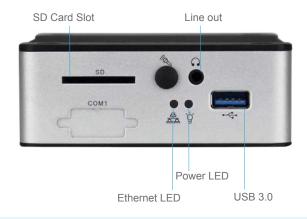

mperature | 0~+60°C (32~+140°F) / -20~+70°C (-4~+158°F) Optional           |
| Storage Temperature   | -30~ +70°C (-22~+158°F)                                        |
| Operating Humidity    | 0% ~ 90% Relative Humidity, Non-Condensing                     |
| Operating System      | Android 4.4.4                                                  |
| Dimensions            | 95 x 95 x 34.9mm (3.74 x 3.74 x 1.38 inches)                   |
| Weight                | 338g                                                           |
| Certificate           | CE / FCC / VCCI                                                |
|                       |                                                                |

# Appearance Diagram



Unit: mm

## I/O Overview

#### **EB-AN Series Front site**



#### **EB-AN Series Rear site**





Copyright (C) 2018 DMP Electronics Inc. All rights reserved.